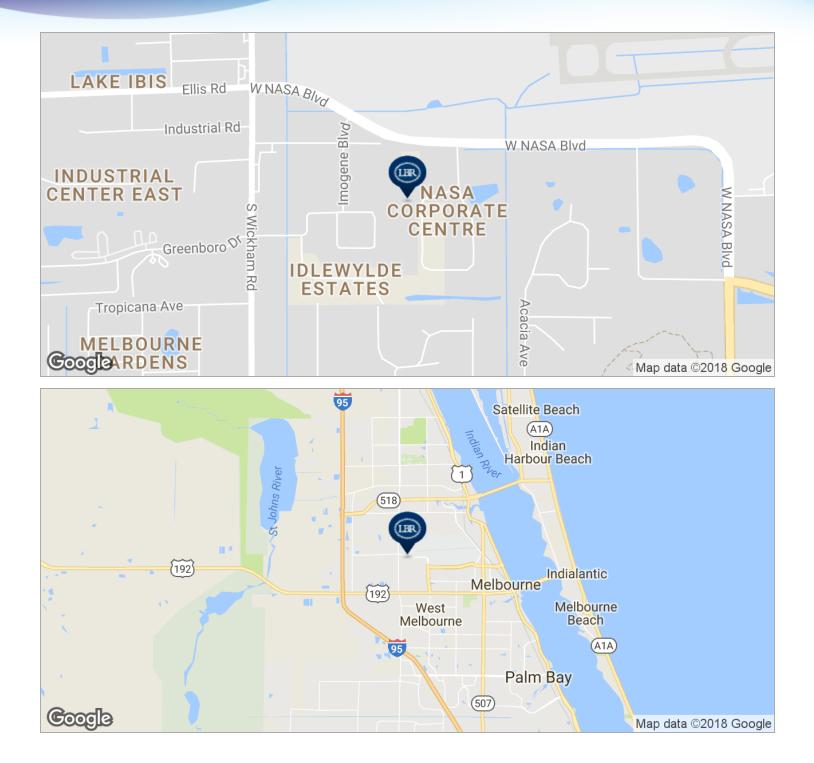

## **LOCATION MAPS**

Atlantis Bay Warehouses • 700 Atlantis Rd Melbourne, FL 32904