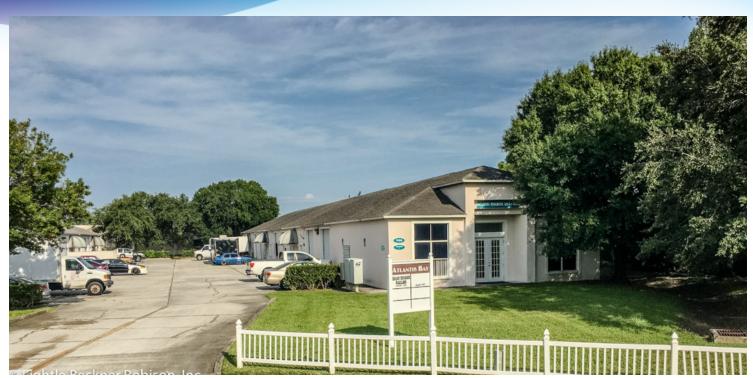

# FLEX SPACE FOR LEASE

Atlantis Bay Warehouses • 700 Atlantis Rd Melbourne, FL 32904

| OFFERING SUMMARY |                      | PROPERTY OVERVIEW                                                                                          |  |  |  |  |
|------------------|----------------------|------------------------------------------------------------------------------------------------------------|--|--|--|--|
| Available SF:    | 1,200 SF             | Multiple warehouse units available for lease.                                                              |  |  |  |  |
| Lease Rate:      | \$8.50 SF/yr (Gross) | Several units with cooling and heating available.                                                          |  |  |  |  |
| Lease Nate.      | 40.50 517 yr (Cross) | Other features <b>may</b> include double roll up, drive thru 10 x 10 bay doors.                            |  |  |  |  |
| Lot Size:        | 2.05 Acres           | Located in the NASA Commerce Center off NASA Boulevard east of Wickham Rd.                                 |  |  |  |  |
| Year Built:      | 1997                 | LOCATION OVERVIEW                                                                                          |  |  |  |  |
|                  |                      | NASA Commerce Center is a deed restricted industrial business park near Melbourne<br>International Airport |  |  |  |  |
| Building Size:   | 11,320 SF            | DISTANCES:                                                                                                 |  |  |  |  |
| Market:          | South Brevard        | 3 miles to I-95<br>2 miles to MLB Airport                                                                  |  |  |  |  |
| Submarket:       | West Melbourne       |                                                                                                            |  |  |  |  |