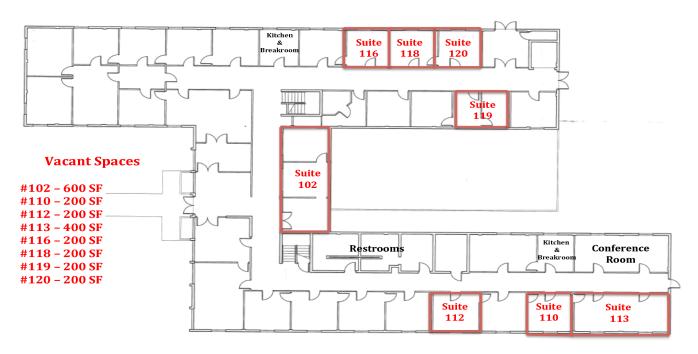

### **FLOOR PLANS**

Cape Canaveral Professional Center • 7001 N Atlantic Ave Cape Canaveral, FL 32920

#### CAPE PROFESSIONAL CENTER - 23,000 SF 7001 NORTH ATLANTIC AVENUE

CAPE CANAVERAL, FL

#### 1st FLOOR

FIRST FLOOR

# **AVAILABLE SPACES**

Cape Canaveral Professional Center • 7001 N Atlantic Ave Cape Canaveral, FL 32920

**Lease Rate:** \$11.50 - 12.50 SF/YR (GROSS) **Total Space** 200 - 3,400 SF

**Lease Type:** Gross **Lease Term:** 

| SPACE | SPACE USE       | LEASE RATE    | LEASE TYPE | SIZE (SF)    | TERM       | COMMENTS |
|-------|-----------------|---------------|------------|--------------|------------|----------|
| #102  | Office Building | \$12.50 SF/YR | Gross      | 600 SF       | Negotiable |          |
| #110  | Office Building | \$12.50 SF/YR | Gross      | 200 SF       | Negotiable |          |
| #112  | Office Building | \$12.50 SF/YR | Gross      | 200 SF       | Negotiable |          |
| #113  | Office Building | \$12.50 SF/YR | Gross      | 400 SF       | Negotiable |          |
| #116  | Office Building | \$12.50 SF/YR | Gross      | 200 SF       | Negotiable |          |
| #118  | Office Building | \$11.50 SF/YR | Gross      | 200 - 400 SF | Negotiable |          |
| #119  | Office Building | \$12.50 SF/YR | Gross      | 200 SF       | Negotiable |          |
| #120  | Office Building | \$11.50 SF/YR | Gross      | 200 SF       | Negotiable |          |
| #201  | Office Building | \$12.50 SF/YR | Gross      | 2,709 SF     | Negotiable |          |
| #202  | Office Building | \$11.50 SF/YR | Gross      | 3,400 SF     | Negotiable |          |
| #203  | Office Building | \$12.50 SF/YR | Gross      | 2,300 SF     | Negotiable |          |