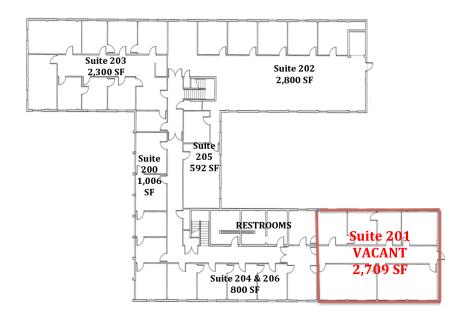

### **SECOND FLOOR PLAN**

Cape Canaveral Professional Center • 7001 N Atlantic Ave Cape Canaveral, FL 32920

# CAPE PROFESSIONAL CENTER – 23,000 SF 7001 NORTH ATLANTIC AVENUE

 ${\bf CAPE\ CANAVERAL, FL\ 32920}$ 

2<sup>ND</sup> FLOOR

SECOND FLOOR

# **AVAILABLE SPACES**

Cape Canaveral Professional Center • 7001 N Atlantic Ave Cape Canaveral, FL 32920

**Lease Rate:** \$11.50 - 12.50 SF/YR (GROSS) **Total Space** 200 - 3,400 SF

**Lease Type:** Gross **Lease Term:** 

| SPACE | SPACE USE       | LEASE RATE    | LEASE TYPE | SIZE (SF)    | TERM       | COMMENTS |
|-------|-----------------|---------------|------------|--------------|------------|----------|
| #102  | Office Building | \$12.50 SF/YR | Gross      | 600 SF       | Negotiable |          |
| #110  | Office Building | \$12.50 SF/YR | Gross      | 200 SF       | Negotiable |          |
| #112  | Office Building | \$12.50 SF/YR | Gross      | 200 SF       | Negotiable |          |
| #113  | Office Building | \$12.50 SF/YR | Gross      | 400 SF       | Negotiable |          |
| #116  | Office Building | \$12.50 SF/YR | Gross      | 200 SF       | Negotiable |          |
| #118  | Office Building | \$11.50 SF/YR | Gross      | 200 - 400 SF | Negotiable |          |
| #119  | Office Building | \$12.50 SF/YR | Gross      | 200 SF       | Negotiable |          |
| #120  | Office Building | \$11.50 SF/YR | Gross      | 200 SF       | Negotiable |          |
| #201  | Office Building | \$12.50 SF/YR | Gross      | 2,709 SF     | Negotiable |          |
| #202  | Office Building | \$11.50 SF/YR | Gross      | 3,400 SF     | Negotiable |          |
| #203  | Office Building | \$12.50 SF/YR | Gross      | 2,300 SF     | Negotiable |          |