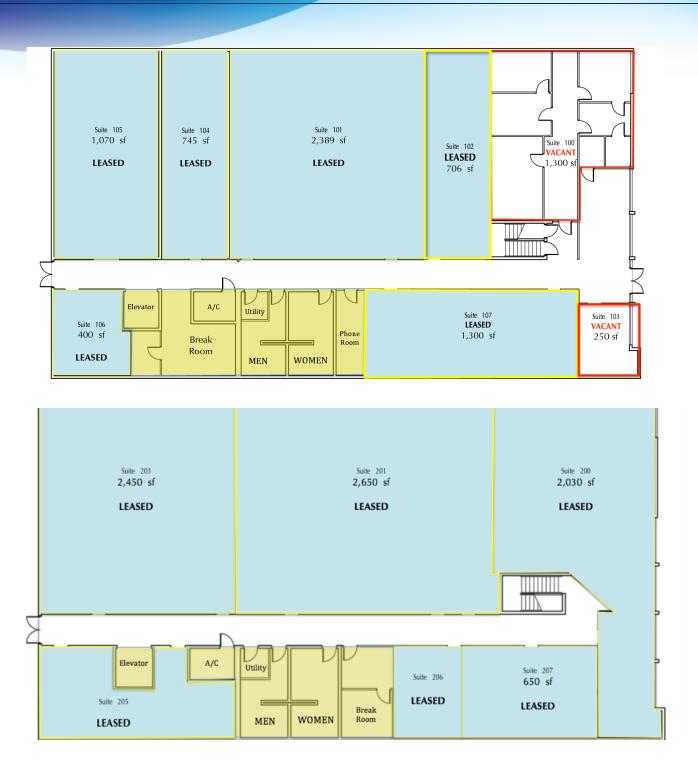

## **SITE PLAN**

Riverview Center • 7011 N Atlantic Ave Cape Canaveral, FL 32920

# **AVAILABLE SPACES**

Riverview Center • 7011 N Atlantic Ave Cape Canaveral, FL 32920

**Lease Rate:** \$12.50 SF/YR (GROSS) **Total Space** 1,300 - 2,006 SF

**Lease Type:** Gross **Lease Term:** Negotiable

| SPACE | SPACE USE       | LEASE RATE    | LEASE TYPE | SIZE (SF)        | TERM       | COMMENTS |
|-------|-----------------|---------------|------------|------------------|------------|----------|
| #100  | Office Building | \$12.50 SF/YR | Gross      | 1,300 - 2,006 SF | Negotiable |          |
| #102  | Office Building | \$12.50 SF/YR | Gross      | 706 - 2,006 SF   | Negotiable |          |
| #103  | Office Building | \$11.50 SF/YR | Gross      | 250 - 1,300 SF   | Negotiable |          |
| #104  | Office Building | \$12.50 SF/YR | Gross      | 745 SF           | Negotiable |          |
| #107  | Office Building | \$12.50 SF/YR | Gross      | 1,300 SF         | Negotiable |          |
| #205  | Office Building | \$12.50 SF/YR | Gross      | 750 SF           | Negotiable |          |
| #208  | Office Building | \$11.50 SF/YR | Gross      | 150 SF           | Negotiable |          |